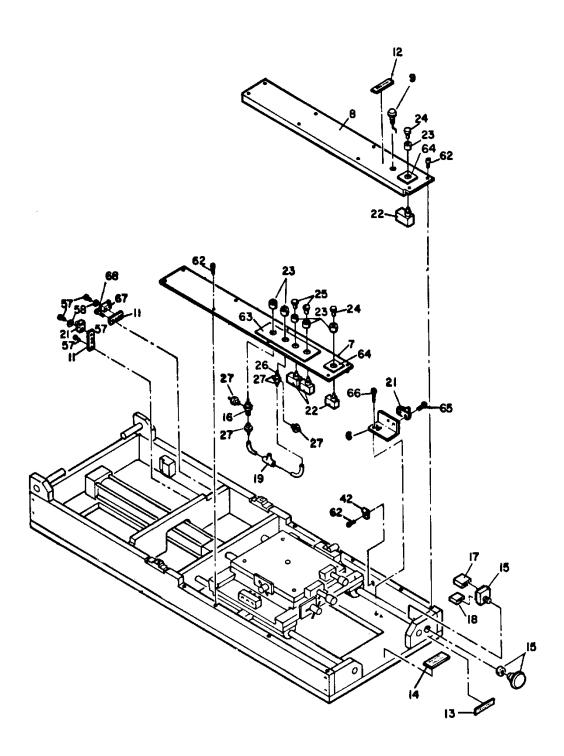

## LOWER FRAME ELECTRICAL ASSEMBLY IPBTF01-09 (A) (SH. 1 of 2)

| KEY NO. | PART NO. | DESCRIPTION                        | QTY. |
|---------|----------|------------------------------------|------|
| 6       | IL22     | SWITCH MOUNT                       | 1    |
| 7       | 1L11     | LEFT SIDE RAIL                     | 1    |
| 8       | 1L10     | SIDE RAIL RIGHT                    | 1    |
| 9       | P0419    | LAMP, INCAND.RED                   | 1    |
| 11      | 1L14     | SWITCH PLATE                       | 2    |
| 12      | P0528    | DECAL (EMERGENCY)                  | 1    |
| 13      | P0527    | DECAL (PUSH TO DISABLE PULL TO)    | 1    |
| 14      | P0526    | DECAL (WORKHOLDER POSTION)         | 1    |
| 15      | P0104    | SWITCH, PUSH/PULL                  | 1    |
| 16      | P0019    | VALVE, TOGGLE                      | 1    |
| 17      | P0325    | CONTACT BLOCK                      | 1    |
| 18      | P0326    | CONTACT BLOCK                      | 1    |
| 19      | P0718    | FITTING, TEE, T2, #2 BARB          | 1    |
| 21      | P0106    | SWITCH, MICRO                      | 2    |
| 22      | P0079    | SWITCH, PB                         | 4    |
| 23      | P0080    | BEZEL                              | 5    |
| 24      | P0081    | BUTTON, GREEN                      | 2    |
| 25      | P0082    | BUTTON, YELLOW                     | 2    |
| 26      | P0117    | VALVE, TOG                         | 1    |
| 27      | P0005    | FITTING, BARB                      | 5    |
| 42      | P0156    | CLAMP, WIRE/CABLE                  | 4    |
| 57      |          | 2-56 X 3/8" PHS                    | 4    |
| 62      |          | 6-32 X 3/8" BHS                    | 6    |
| 63      | P0993    | DECAL (JOG, PRINT HD., CLAMP LOCK) | 1    |

## LOWER FRAME ELECTRICAL ASSEMBLY IPBTF01-09 (A) (SH. 1 of 2)

| KEY NO. | PART NO. | DESCRIPTION               | QTY. |
|---------|----------|---------------------------|------|
| 64      | P0265    | DECAL (START PRINT CYCLE) | 2    |
| 65      |          | 2-56 X 3/8" PHS           | 2    |
| 66      |          | 6-32 X 3/8" SHCS          | 8    |
| 67      | P0083    | SWITCH, MICRO             | 1    |
| 68      |          | 4-40 X 1/2" SHCS          | 2    |